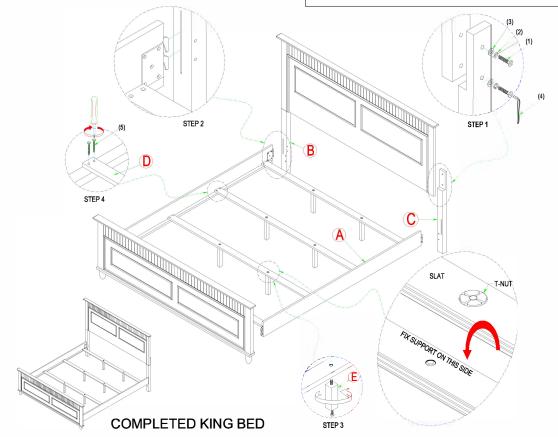

|     | PART LIST                              |       |     |  |  |  |
|-----|----------------------------------------|-------|-----|--|--|--|
| No. | Part Description                       | Code  | G,A |  |  |  |
| A   | Cherry King & Queen Bed Rail           | KQRAL | 2   |  |  |  |
| В   | Cherry King HB Left Leg (in HB box)    | HRLGL | 1   |  |  |  |
| C   | Cherry King HB Right Leg (in HB box)   | HRLCR | 1   |  |  |  |
| D   | Cherry King Bed Slat (in FB box)       | KBSLT | 4   |  |  |  |
| E   | Cherry KB Slat Support Leg (in FB box) | KQ&PL | 8   |  |  |  |

| * Note: RAILS HARDWARE IN FOOTBOARD BO | * Note: RAII | S HARDWARE | IN FOOTBOARD | BOX |
|----------------------------------------|--------------|------------|--------------|-----|
|----------------------------------------|--------------|------------|--------------|-----|

|     |             | RDWARE LIST             |       |     |
|-----|-------------|-------------------------|-------|-----|
| No. | Description |                         | Code  | G.A |
| 1   | <b></b> (6) | 5/16" x 45 mm JCBC Bolt |       | 4   |
| 2   | 0           | 5/16" Spring Washer     | нвнพ  | 4   |
| 3   | •           | 5/16" Flat Washer       |       | 4   |
| 4   |             | Allen Key 4mm           |       | 1   |
|     | HARD        | WARE LOCATED IN H       | в вох | •   |
| 5   | DIREID-     | #8 x 1" Screw           | KRHW  | 16  |