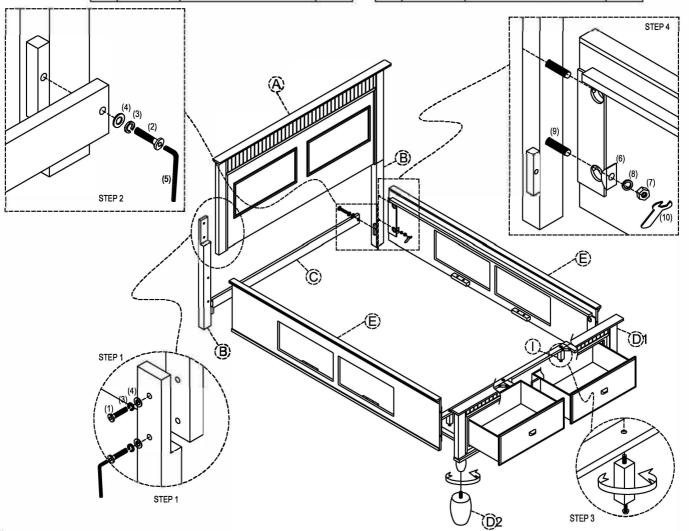

| Part | Headboard | Leg | Stretcher | Footboard | Leg  | Side Rail | Slat | Support Slat | Bottom Rail | Support Rail | Drawer |
|------|-----------|-----|-----------|-----------|------|-----------|------|--------------|-------------|--------------|--------|
| List | (A)       | (B) | (C)       | (D1)      | (D2) | (E)       | (F)  | (G1+G2)      | (H)         | (I)          | (K)    |
| QUEE | N 1       | 2   | 1         | 1         | 2    | 2         | 13   | 3+2          | 2           | 7            | 4      |

| NO. | Hardware I | ist (packed with Headboard) | Q'TY |
|-----|------------|-----------------------------|------|
| 1   |            | 5/16" x 45 mm JCBC Bolt     | 4    |
| 2   |            | 5/16" x 32 mm JCBC Bolt     | 2    |
| 3   | 0          | 5/16" Spring Washer         | 6    |
| 4   | 0          | 5/16" Flat Washer           | 6    |
| 5   |            | Allen Key 4mm               | 1    |

| NO. | Hardware I | ist (packed with Siderails) | Q'TY |
|-----|------------|-----------------------------|------|
| 6   | 0          | Flat Washer moon 5/16"x13mm | 8    |
| 7   | <b>©</b>   | Nut 5/16"x13mm              | 8    |
| 8   | 0          | 5/16" Spring Washer         | 8    |
| 9   |            | Bolt 5/16"x78mm             | 8    |
| 10  | Z          | Allen Wrench 12.8mm         | 1    |