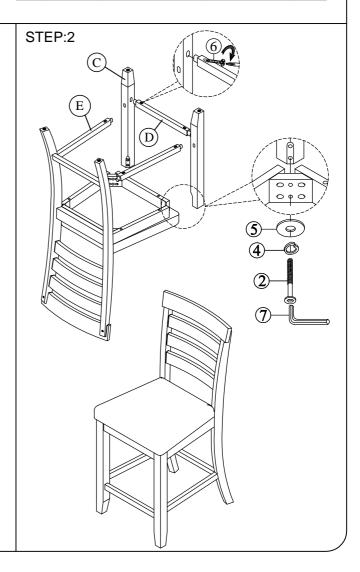

| PART LIST |                                |                  |       |  |  |
|-----------|--------------------------------|------------------|-------|--|--|
| No.       | PART DESC.                     | CODE.            | Q'TY  |  |  |
| Α         | BACK FRAME                     | PDMN100SCCMNBFR  | 1     |  |  |
| В         | SEAT FRAME WITH CUSHION        | PDMN100SCCMN SEA | 1     |  |  |
| С         | FRONT LEG SET LSF/ RSF         | PDMN100SCCMNLEG  | 1 SET |  |  |
| D         | FRONT STRETCHER                | PDMN100SCCMNSTR1 | 1     |  |  |
| Е         | SIDE STRECHER SET LEFT & RIGHT | PDMN100SCCMNSTR2 | 1 SET |  |  |

| HARDWARE LIST |           |                          |                |      |  |  |
|---------------|-----------|--------------------------|----------------|------|--|--|
| No.           |           | HARDWARE DESC            | CODE.          | Q'TY |  |  |
| 1             | 9         | Long bolt (1/4" x 75mm)  |                | 4    |  |  |
| 2             | <u> </u>  | Bolt (1/4" x 60mm)       |                | 4    |  |  |
| 3             | <u> </u>  | Short bolt (1/4" x 40mm) | PDMN100SCCMNHW | 2    |  |  |
| 4             | 0         | Spring washer (1/4")     |                | 10   |  |  |
| 5             | 0         | Flat washer (1/4")       |                | 10   |  |  |
| 6             | <b>**</b> | Screw ( #4 x 38mm)       |                | 6    |  |  |
| 7             |           | Allen key                |                | 1    |  |  |