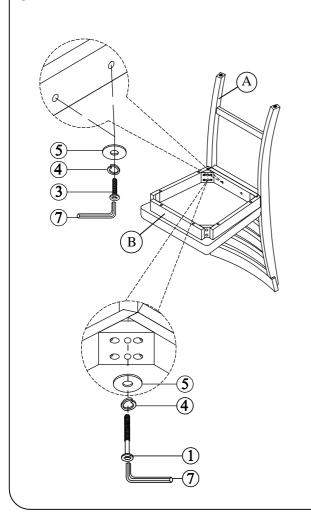

| PART LIST |                                |                  |       |  |  |
|-----------|--------------------------------|------------------|-------|--|--|
| No.       | PART DESC.                     | CODE.            | Q'TY  |  |  |
| Α         | BACK FRAME                     | PDMN100SCCMNBFR  | 1     |  |  |
| В         | SEAT FRAME WITH CUSHION        | PDMN100SCCMN SEA | 1     |  |  |
| С         | FRONT LEG SET LSF/ RSF         | PDMN100SCCMNLEG  | 1 SET |  |  |
| D         | FRONT STRETCHER                | PDMN100SCCMNSTR1 | 1     |  |  |
| Е         | SIDE STRECHER SET LEFT & RIGHT | PDMN100SCCMNSTR2 | 1 SET |  |  |

| HARDWARE LIST |           |                          |                |      |  |  |
|---------------|-----------|--------------------------|----------------|------|--|--|
| No.           |           | HARDWARE DESC            | CODE.          | Q'TY |  |  |
| 1             | 9         | Long bolt (1/4" x 75mm)  |                | 4    |  |  |
| 2             | <u> </u>  | Bolt (1/4" x 60mm)       |                | 4    |  |  |
| 3             | <u> </u>  | Short bolt (1/4" x 40mm) | PDMN100SCCMNHW | 2    |  |  |
| 4             | 0         | Spring washer (1/4")     |                | 10   |  |  |
| 5             | 0         | Flat washer (1/4")       |                | 10   |  |  |
| 6             | <b>**</b> | Screw ( #4 x 38mm)       |                | 6    |  |  |
| 7             |           | Allen key                |                | 1    |  |  |