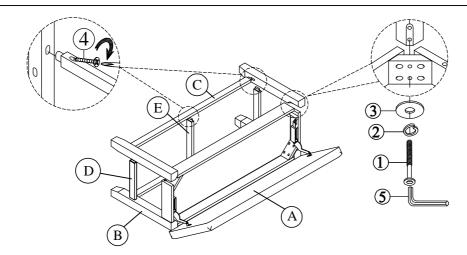

| PART LIST |                         |                 |      |  |  |  |
|-----------|-------------------------|-----------------|------|--|--|--|
| No.       | PART DESC.              | CODE.           | Q'TY |  |  |  |
| Α         | SEAT FRAME WITH CUSHION | PMN100CBNMNSEA  | 1    |  |  |  |
| В         | LEG SET (LSF/ RSF)      | PMN100CBNMNLEG  | 4    |  |  |  |
| С         | LONG SIDE STRECHER      | PMN100CBNMNSTR1 | 2    |  |  |  |
| D         | SHORT SIDE STRECHER     | PMN100CBNMNSTR2 | 2    |  |  |  |
| Е         | CENTER STRETCHER        | PMN100CBNMNSTR3 | 1    |  |  |  |

|     | HARDWARE LIST         |                          |               |      |  |  |  |
|-----|-----------------------|--------------------------|---------------|------|--|--|--|
| No. |                       | HARDWARE DESC            | CODE.         | Q'TY |  |  |  |
| 1   | 0                     | Long bolt (5/16" x 60mm) |               | 8    |  |  |  |
| 2   | 0                     | Spring washer (5/16")    |               | 8    |  |  |  |
| 3   | 0                     | Flat washer (5/16")      | PMN100CBNMNHS | 8    |  |  |  |
| 4   | ( <b>X</b> )22222222> | Screw ( #4 x 38mm)       |               | 10   |  |  |  |
| 5   |                       | Allen key                |               | 1    |  |  |  |

#### STEP:1