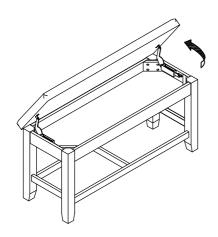

| PMN100CBNMNSTR3 | 1    |  |  |  |

|     | HARDWARE LIST         |                          |               |      |  |  |  |
|-----|-----------------------|--------------------------|---------------|------|--|--|--|
| No. |                       | HARDWARE DESC            | CODE.         | Q'TY |  |  |  |
| 1   | 0                     | Long bolt (5/16" x 60mm) |               | 8    |  |  |  |
| 2   | 0                     | Spring washer (5/16")    |               | 8    |  |  |  |
| 3   | 0                     | Flat washer (5/16")      | PMN100CBNMNHS | 8    |  |  |  |
| 4   | ( <b>X</b> )22222222> | Screw ( #4 x 38mm)       |               | 10   |  |  |  |
| 5   |                       | Allen key                |               | 1    |  |  |  |

#### STEP:1



#### STEP:2







# ⚠ WARNING: To avoid serious personal injury:

- · Carefully and strictly follow assembly instructions. Improper assembly of furniture can result in structural failure, instability of the product, or tip-over.
- Monitor and carefully control the assembly components. These include small parts and hardware that may present a choking hazard to small children. Bob's furniture should be assembled only by responsible adults and children should not be involved in the assembly process.
- Where provided, wall mounting hardware should always be used as prescribed in these instructions to anchor fumiture to walls. Proper use of the wall mounting hardware can significantly reduce the potential for furniture tip-over and crushing injuries.