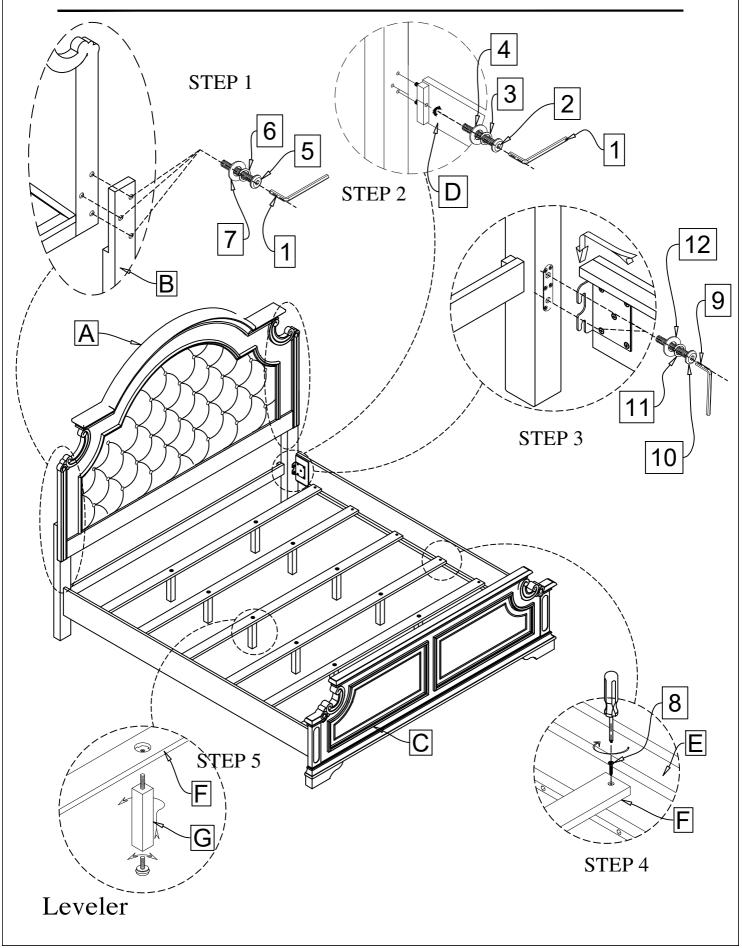

| NO.:                        |                                         | Q'TY                           |           |  |  |
|-----------------------------|-----------------------------------------|--------------------------------|-----------|--|--|
| 1                           |                                         | (L57x4MM) ALLEN KEY            | 1 piece   |  |  |
| 2                           |                                         | (Ø1/4 * 13 * 1-1/2"L) BOLT     | 2 pieces  |  |  |
| 3                           | ( ( ( ( ( ( ( ( ( ( ( ( ( ( ( ( ( ( (   | (Ø1/4*13*1.2MM) SPRING WASHER  | 2 pieces  |  |  |
| 4                           |                                         | (Ø1/4*19*1.8MM) FLAT WASHER    | 2 pieces  |  |  |
| 5                           |                                         | (Ø 5/16 * 13 * 2"L) BOLT       | 6 pieces  |  |  |
| 6                           | 000000000000000000000000000000000000000 | (Ø5/16*13*1.2MM) SPRING WASHER | 6 pieces  |  |  |
| 7                           |                                         | (Ø5/16*19*1.8MM) FLAT WASHER   | 6 pieces  |  |  |
| HARDWARE LIST (738-141/144) |                                         |                                |           |  |  |
| 8                           | <del>()</del>                           | 8*30MM SCREW                   | 10 pieces |  |  |
| HARDWARE LIST (738-147)     |                                         |                                |           |  |  |
| 9                           |                                         | (L57x4MM) ALLEN KEY            | 1 piece   |  |  |
| 10                          |                                         | (Ø5/16 * 13 * 7/8"L) BOLT      | 8 pieces  |  |  |
| 11                          |                                         | (Ø5/16*13*1.2MM) SPRING WASHER | 8 pieces  |  |  |
| 12                          |                                         | (Ø5/16*19*1.8MM) FLAT WASHER   | 8 pieces  |  |  |

|     | _                                       |                               |           |  |  |
|-----|-----------------------------------------|-------------------------------|-----------|--|--|
| No. | PARTS LIST                              |                               |           |  |  |
| Α   |                                         | Headboard                     | 1 piece   |  |  |
| В   |                                         | Headboard legs<br>(L+R)       | 2 pieces  |  |  |
| С   |                                         | Footboard                     | 1 piece   |  |  |
| D   |                                         | Headboard Bottom<br>Stretcher | 1 piece   |  |  |
| Е   |                                         | Side rail                     | 2 pieces  |  |  |
| F   | • • • • • • • • • • • • • • • • • • • • | Bed Slat                      | 5 pieces  |  |  |
| G   | <b>─</b>                                | Slat support leg              | 10 pieces |  |  |