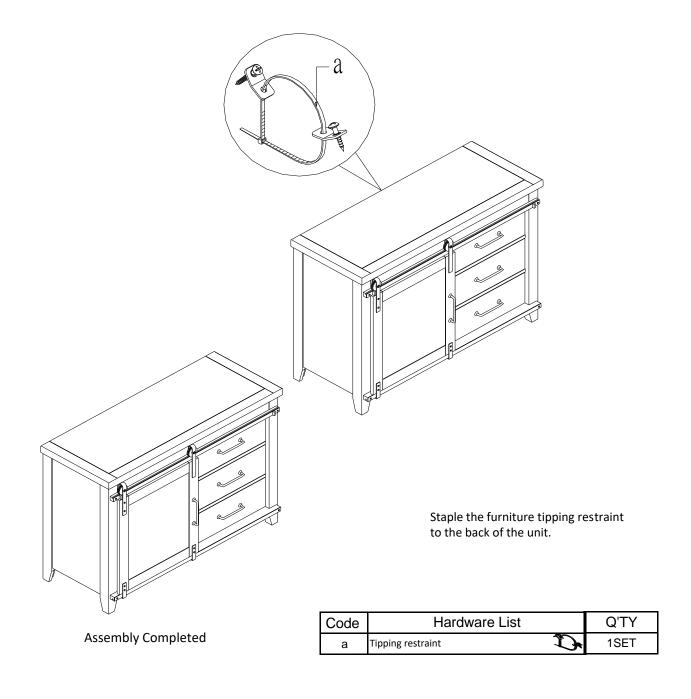

## MARNING: To avoid serious personal injury:

- Carefully and strictly follow assembly instructions. Improper assembly of furniture can result in structural failure, instability of the product, or tip-over.
- Monitor and carefully control the assembly components. These include small
  parts and hardware that may present a choking hazard to small children.
  Bob's furniture should be assembled only by responsible adults and children
  should not be involved in the assembly process.
- Where provided, wall mounting hardware should always be used as
  prescribed in these instructions to anchor furniture to wall. Proper use of the
  wall mounting hardware can significantly reduce the potential for furniture
  tip-over and crushing injuries.