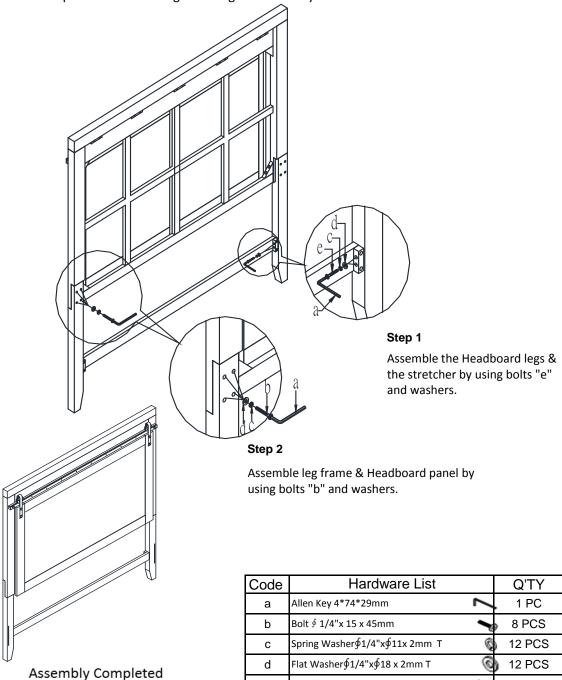

## URNITURE Assembly Instructions

6/6 Panel Headboard

Thank you for purchasing this quality product. Be sure to check all packing materials carefully for small parts that may have come loose inside the carton during shipment.

Bolt § 1/4"x 15 x 38mm

е

4 PCS