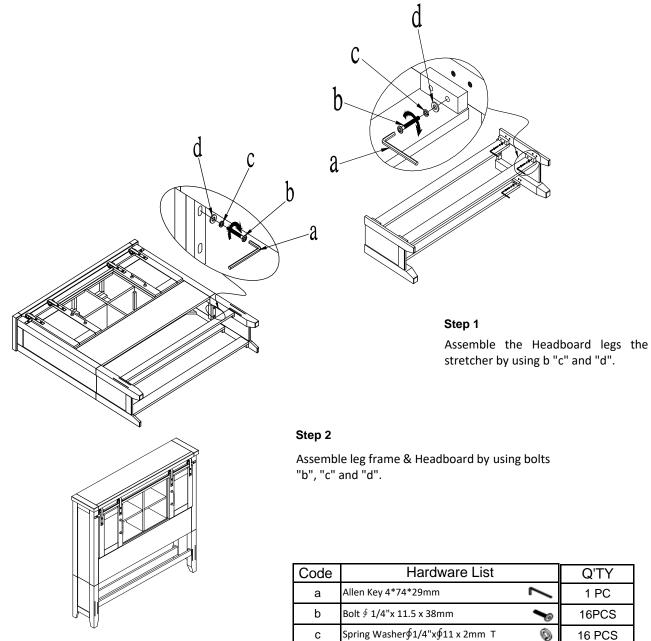

Assembly Instructions

4/6 Bookcase Headboard

Thank you for purchasing this quality product. Be sure to check all packing materials carefully for small parts that may have come loose inside the carton during shipment.

d

Flat Washer∮1/4"x∮18 x 2mm T

0

16 PCS

Assembly Completed