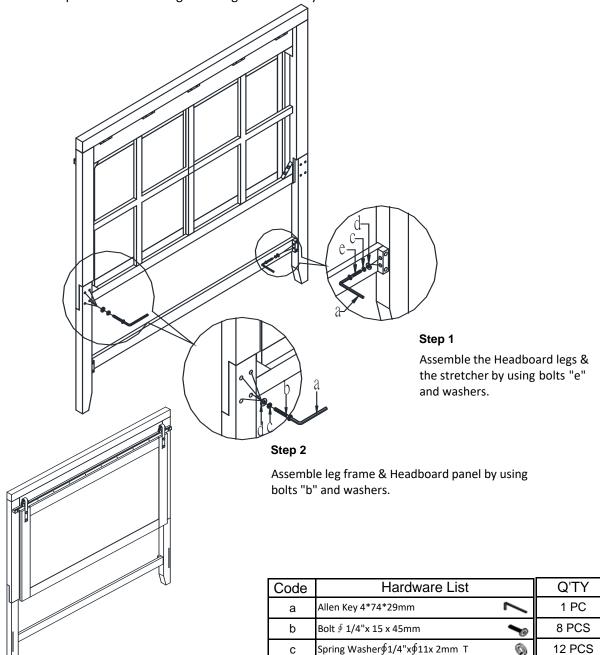

## **Assembly Instructions**

2622-23H: 6/0 Panel Headboard

Thank you for purchasing this quality product. Be sure to check all packing materials carefully for small parts that may have come loose inside the carton during shipment.

d

е

Assembly Completed

Flat Washer∮1/4"x∮18 x 2mm T

Bolt ∮ 1/4"x 15 x 38mm

0

12 PCS

4 PCS