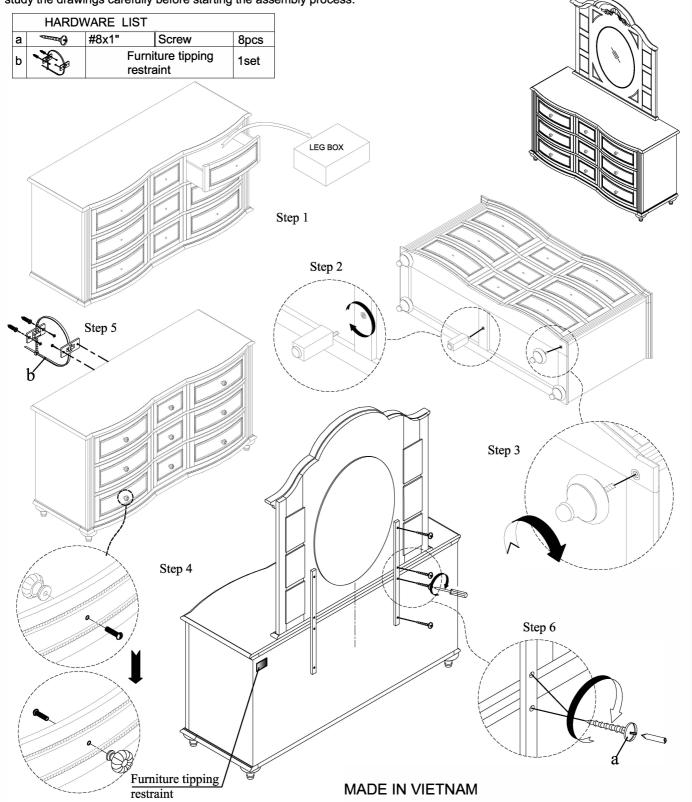

## **Assembly Instruction**

Drawer Dresser Landscape Mirror

Thank you for purchasing this quality product. Be sure to check all packing materials carefully for small parts which may have come loose inside the carton during shipment. Identify and count all parts and compare with the parts list below.

\*\*Assemble the product on a flat, soft surface such as a carpet or cloth to prevent scratching the finish. Read all instruction and study the drawings carefully before starting the assembly process.

## WARNING: To avoid serious personal injury:

- Carefully and strictly follow assembly instructions. Improper assembly of furniture can result in structural failure, instability of the product, or tip-over.
- Monitor and carefully control the assembly components. These include small parts and hardware that may present a choking hazard to small children. Bob's furniture should be assembled only by responsible adults and children should not be involved in the assembly process.
- · Where provided, wall mounting hardware should always be used as prescribed in these instructions to anchor furniture to wall. Proper use of the wall mounting hardware can significantly reduce the potential for furniture tip-over and crushing injuries.