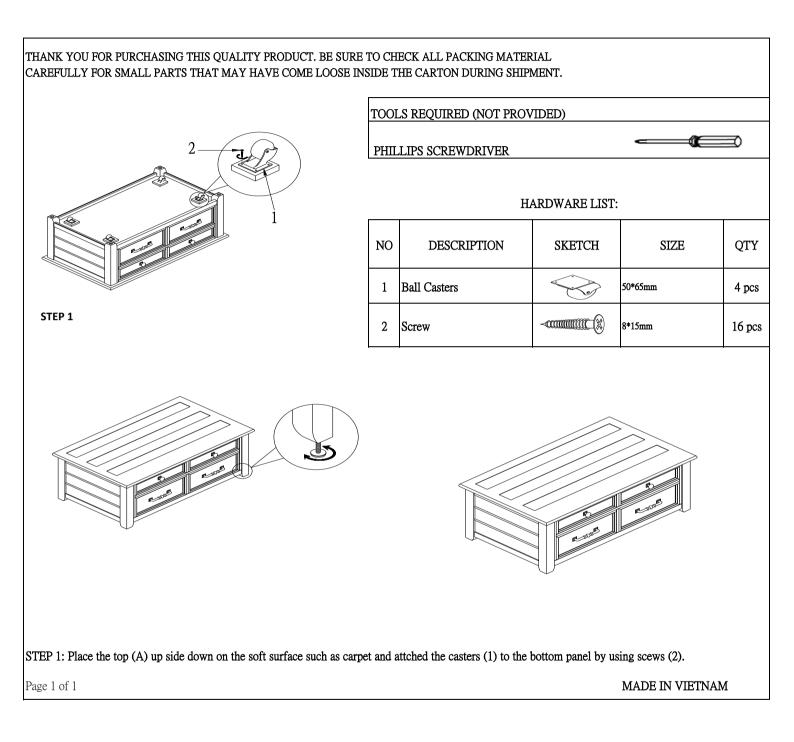

## **BOB'S** FURNITURE

## ASSEMBLY INSTRUCTIONS

Lift Top Coffee Table



## WARNING: To avoid serious personal injury:

- Carefully and strictly follow assembly instructions. Improper assembly of furniture can result in structural failure, instability of the product, or tip-over.
- Monitor and carefully control the assembly components. These include small
  parts and hardware that may present a choking hazard to small children.
  Bob's furniture should be assembled only by responsible adults and children
  should not be involved in the assembly process.
- Where provided, wall mounting hardware should always be used as prescribed in these instructions to anchor furniture to wall. Proper use of the wall mounting hardware can significantly reduce the potential for furniture tip-over and crushing injuries.