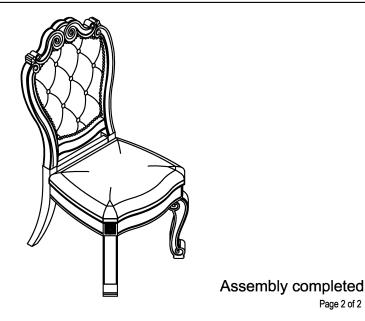

**Step 5**: Fully tighten all bolts and screws at this time. Assembly product is now completed.