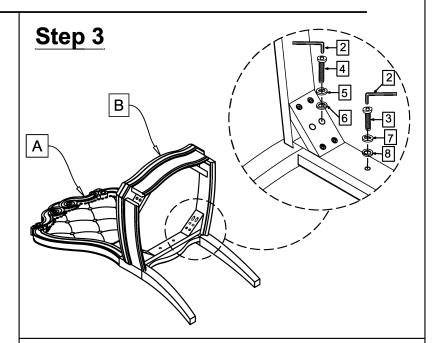

## **Assembly instructions for** Upholstered Side Chair 522-253

**Step 1**: Unpack carton and place all parts on a non-abrasive floor.

**Step 2**: Remove plastic cover from upholstered seat cushion (B)

**Step 3**: Attach the chair back frame (A) to the Upholstered seat frame (B) by using flat washers (8), spring washers (7) and short bolts (#3) through the pre-drilled holes at the back rail of the wood seat frame into the insert nuts at the center of the chair back frame. Do not tighten all bolts until the seat is fully assembled.

Attach the chair back frame (A) to the Upholstered seat frame (B) by using flat washers (6), spring washers (5) and long bolts (#4) through the pre-drilled holes in the rear corner blocks of the wood seat frame and into the insert nuts on the legs of the chair back frame (A). Use hand to tighten bolts. (Don't use Allen Key (2) to tighten the bolts tightly yet.