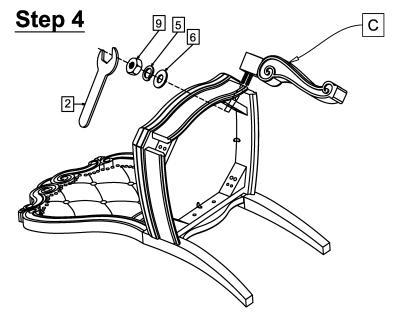

**Step 4**: Attach front leg (C) to Upholstered seat frame (B) by using flat washer (6), spring washer (5), hex nut (9), and secure by wrench (1).

Most floors have slight irregularities that can effect chair leveling. If your chair is uneven when placed in its desired location, please perform the following steps: