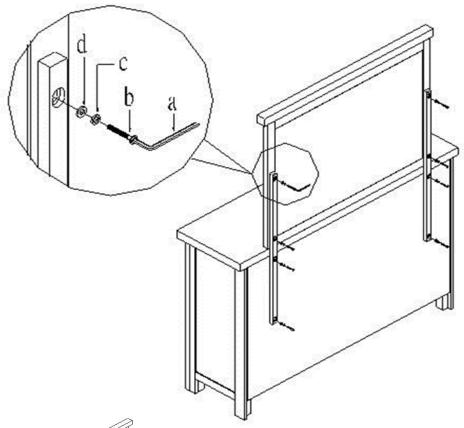

**Assembly Completed** 

Attach the Mirror support to Drawer Dresser and Rectangle Mirror.

| Code | Hardware List                 |   | Q'TY |
|------|-------------------------------|---|------|
| а    | Allen Key 4 x 74 x 29mm       | 7 | 1PC  |
| b    | Bolt ∮ 1/4"x 11.5 x 32mm      | • | 8PCS |
| С    | Spring Washer∮1/4"x∮11x 2mm T | ٨ | 8PCS |
| d    | Flat Washer∮1/4"x∮18 x 2mm T  | 0 | 8PCS |