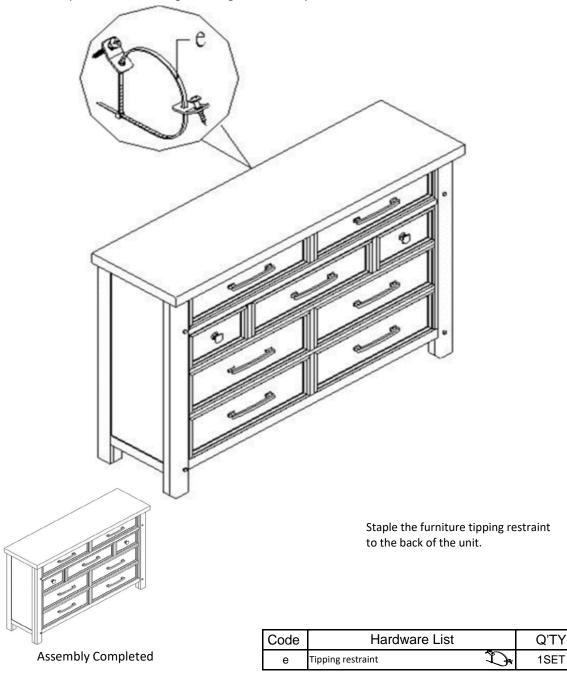

## MARNING: To avoid serious personal injury:

- · Carefully and strictly follow assembly instructions. Improper assembly of furniture can result in structural failure, instability of the product, or tip-over.
- · Monitor and carefully control the assembly components. These include small parts and hardware that may present a choking hazard to small children. Bob's furniture should be assembled only by responsible adults and children should not be involved in the assembly process.
- Where provided, wall mounting hardware should always be used as prescribed in these instructions to anchor furniture to wall. Proper use of the wall mounting hardware can significantly reduce the potential for furniture tip-over and crushing injuries.