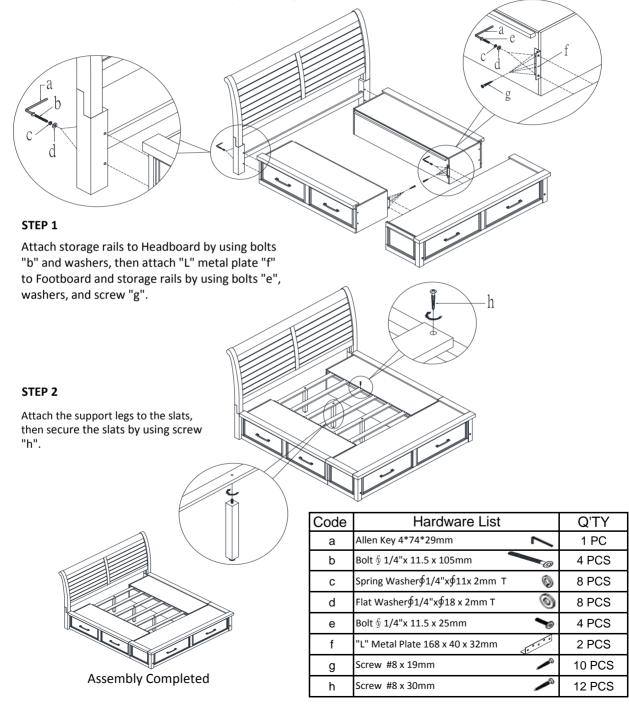

## Assembly Instructions

California King Storage Footboard w/ 6 slats & 3 support legs

Thank you for purchasing this quality product. Be sure to check all packing materials carefully for small parts that may have come loose inside the carton during shipment.