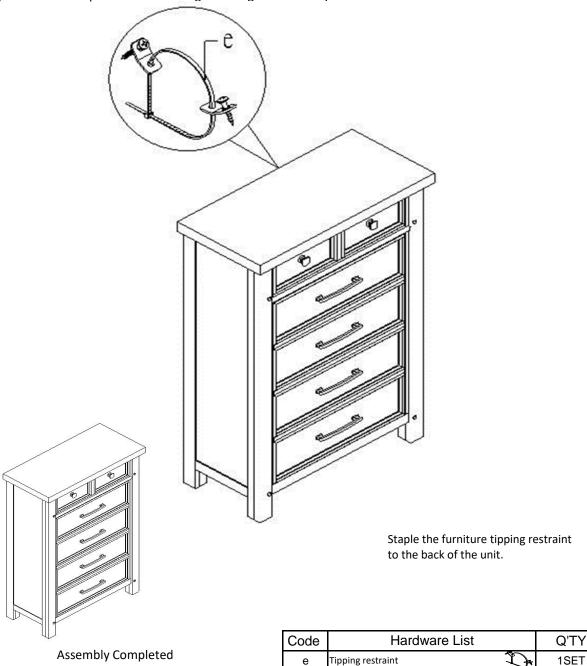

## WARNING: To avoid serious personal injury:

- · Carefully and strictly follow assembly instructions. Improper assembly of furniture can result in structural failure, instability of the product, or tip-over.
- Monitor and carefully control the assembly components. These include small parts and hardware that may present a choking hazard to small children. Bob's furniture should be assembled only by responsible adults and children should not be involved in the assembly process.
- Where provided, wall mounting hardware should always be used as prescribed in these instructions to anchor furniture to wall. Proper use of the wall mounting hardware can significantly reduce the potential for furniture tip-over and crushing injuries.