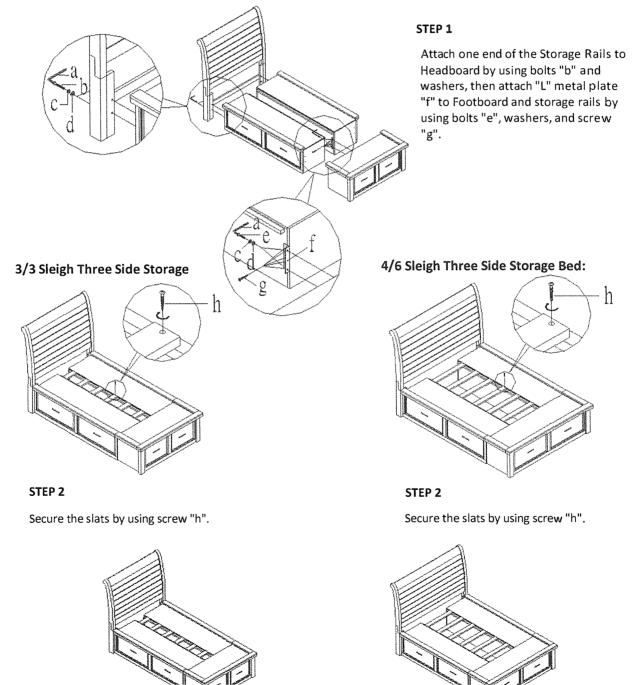

carton during shipment.

\*\*\*Caution: Please read all instructions carefully before starting the assembly process. These parts are cumbersome and heavy. Therefore, two people are recommended in order to prevent personal injury and insure the parts are not damaged during the assembly.





## Assembly Instructions

Thank you for purchasing this quality product. Be sure to check all packing materials carefully for small parts that may have come loose inside the carton during shipment.

\*\*\*Caution: Please read all instructions carefully before starting the assembly process. These parts are cumbersome and heavy. Therefore, two people are recommended in order to prevent personal injury and insure the parts are not damaged during the assembly.

## 3/3 - 4/6 Sleigh Three Side Storage Bed:



Assembly Completed

## MARNING: To avoid serious personal injury:

- Carefully and strictly follow assembly instructions. Improper assembly of furniture can result in structural failure, instability of the product, or tip-over.
- Monitor and carefully control the assembly components. These include small parts and hardware that may present a choking hazard to small children. Bob's furniture should be assembled only by responsible adults and children should not be involved in the assembly process.
- Where provided, wall mounting hardware should always be used as prescribed in these instructions to anchor furniture to wall. Proper use of the wall mounting hardware can significantly reduce the potential for furniture tip-over and crushing injuries.