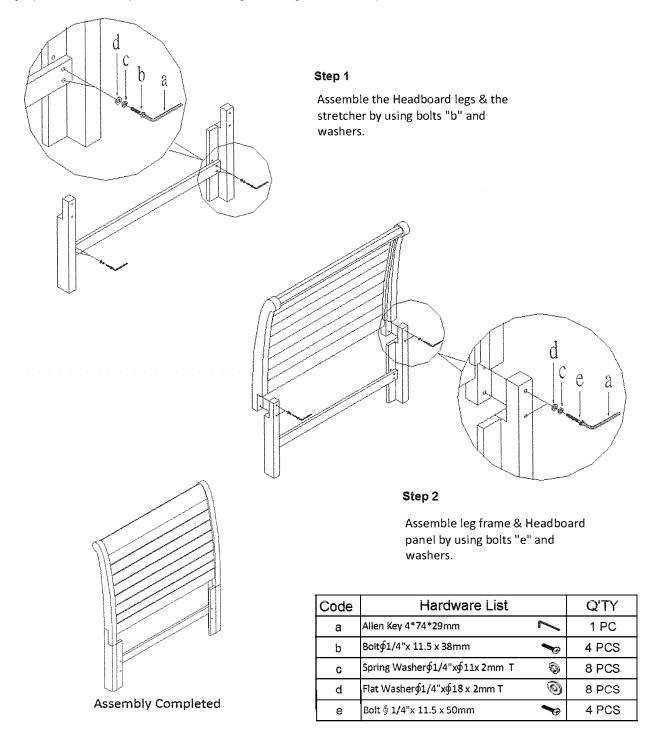

**Assembly Instructions** 

Thank you for purchasing this quality product. Be sure to check all packing materials carefully for small parts that may have come loose inside the carton during shipment.

\*\*\*Caution: Please read all instructions carefully before starting the assembly process. These parts are cumbersome and heavy. Therefore, two people are recommended in order to prevent personal injury and insure the parts are not damaged during the assembly.

## Assembly Instructions

Thank you for purchasing this quality product. Be sure to check all packing materials carefully for small parts that may have come loose inside the carton during shipment.

\*\*\*Caution: Please read all instructions carefully before starting the assembly process. These parts are cumbersome and heavy. Therefore, two people are recommended in order to prevent personal injury and insure the parts are not damaged during the assembly.