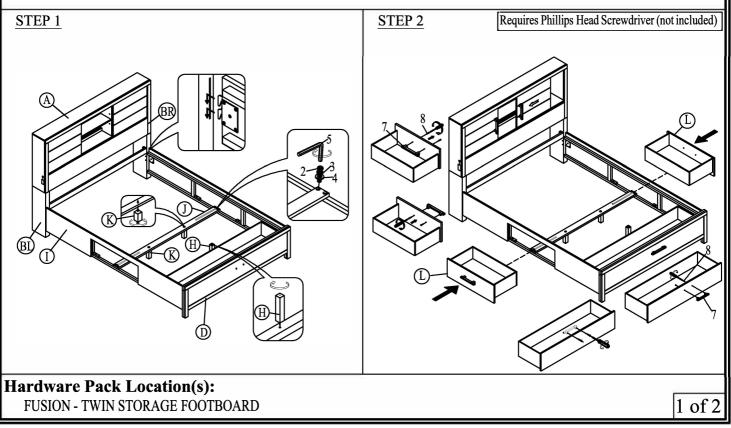

| Code | Parts                          | Qty           | Remarks                  |  |
|------|--------------------------------|---------------|--------------------------|--|
| A    | Headboard                      | l lpc         |                          |  |
| В    | Headboard Leg (BL&BR)          | <b>2</b> 2pcs | Packed with<br>Headboard |  |
| С    | Headboard Stretcher            | -   1pc       |                          |  |
| D    | Footboard                      | lpc           |                          |  |
| Е    | Slat Roll (13pcs)              | 1set          |                          |  |
| F    | Center Rail                    | 2pcs          |                          |  |
| G    | Support Leg (Long)             | 4pcs          | Packed with              |  |
| Н    | Support Leg (Short)            | 1pc           | Footboard                |  |
| K    | Rail Stretcher Support Leg 🛛 👄 | 2pcs          |                          |  |
| J    | Rail Stretcher                 | 1pc           |                          |  |
| Ι    | Side Rail                      | 2pcs          |                          |  |
| L    | Side Storage Drawer            | 2pcs          |                          |  |

| Code | Hardware                                    |            | Qty   |
|------|---------------------------------------------|------------|-------|
| 1    | Ø1/4"x1-3/4"L<br>Allen Head Bolt            | <b>1</b> 0 | 5pcs  |
| 2    | Ø1/4"x1"L<br>Allen Head Bolt                | <b>1</b> 0 | 5pcs  |
| 3    | Ø1/4" Spring Washer                         | 0          | 10pcs |
| 4    | Ø1/4" Flat Washer                           | $\bigcirc$ | 10pcs |
| 5    | Ø5/16" Allen Wrench                         | L.         | 1pc   |
| 6    | #8*25mm<br>Wood Screw                       | (          | 26pcs |
| 7    | Handle (Pre-installed)                      |            | 3pcs  |
| 8    | Screw For Handle M4*22mm<br>(Pre-installed) |            | 6pcs  |