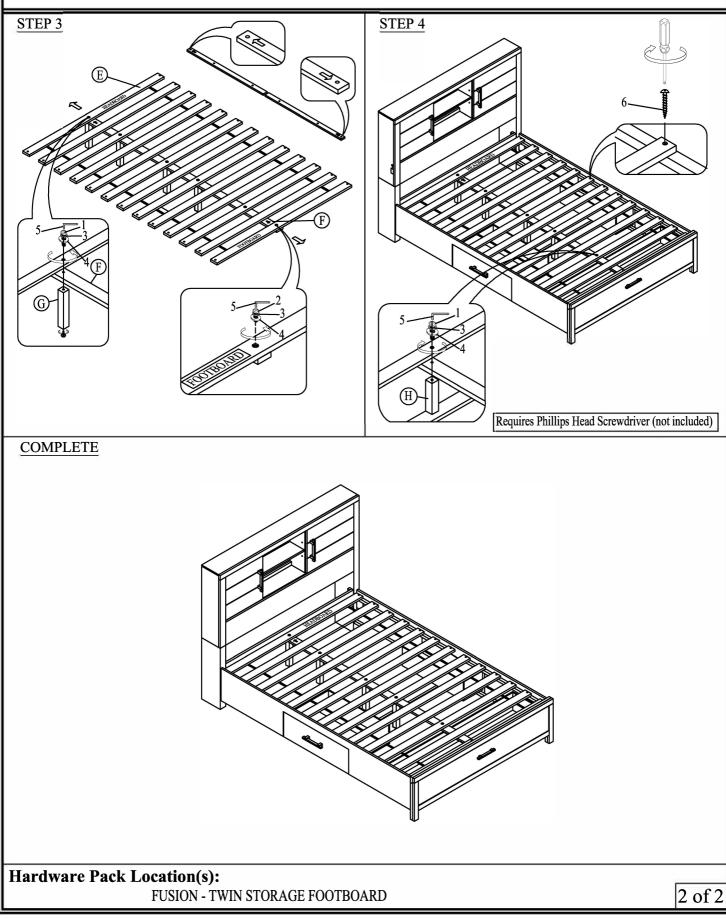

| Code | Parts                          | Qty           | Remarks                  |  |
|------|--------------------------------|---------------|--------------------------|--|
| A    | Headboard                      | l lpc         |                          |  |
| В    | Headboard Leg (BL&BR)          | <b>2</b> 2pcs | Packed with<br>Headboard |  |
| С    | Headboard Stretcher            | -   1pc       |                          |  |
| D    | Footboard                      | lpc           |                          |  |
| Е    | Slat Roll (13pcs)              | 1set          |                          |  |
| F    | Center Rail                    | 2pcs          |                          |  |
| G    | Support Leg (Long)             | 4pcs          | Packed with              |  |
| Н    | Support Leg (Short)            | 1pc           | Footboard                |  |
| K    | Rail Stretcher Support Leg 🛛 👄 | 2pcs          |                          |  |
| J    | Rail Stretcher                 | 1pc           |                          |  |
| Ι    | Side Rail                      | 2pcs          |                          |  |
| L    | Side Storage Drawer            | 2pcs          |                          |  |

| Code | Hardware                                    |            | Qty   |
|------|---------------------------------------------|------------|-------|
| 1    | Ø1/4"x1-3/4"L<br>Allen Head Bolt            | <b>1</b> 0 | 5pcs  |
| 2    | Ø1/4"x1"L<br>Allen Head Bolt                | <b>1</b> 0 | 5pcs  |
| 3    | Ø1/4" Spring Washer                         | 0          | 10pcs |
| 4    | Ø1/4" Flat Washer                           | $\bigcirc$ | 10pcs |
| 5    | Ø5/16" Allen Wrench                         | L.         | 1pc   |
| 6    | #8*25mm<br>Wood Screw                       | (          | 26pcs |
| 7    | Handle (Pre-installed)                      |            | 3pcs  |
| 8    | Screw For Handle M4*22mm<br>(Pre-installed) |            | 6pcs  |