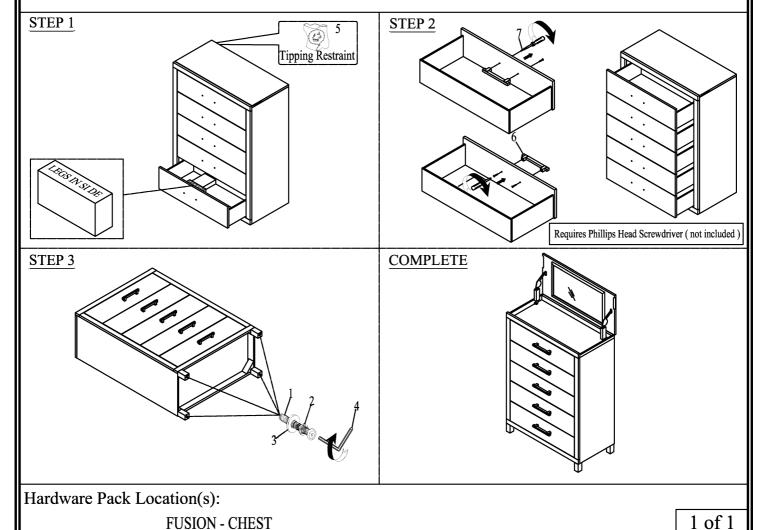

## **FUSION - CHEST**

Caution: Please fully read instructions before unpacking assembly parts.

- 1. We recommend that you assemble this product with the assistance of another person to avoid injury and prevent damage to the product.
- 2. Be sure to check all packing materials carefully for small parts or hardware that may have come loose inside the carton during shipment.
- 3. Please put all parts on a non-abrasive surface before assembling. Follow the steps to assemble your newly purchased product correctly.

| Code | Parts |          | Qty  |
|------|-------|----------|------|
| A    | Chest |          | 1pc  |
| В    | Leg   | <b>⊗</b> | 4pcs |

| Code | Hardware                                 |   |       |
|------|------------------------------------------|---|-------|
| 1    | Φ1/4"x2-1/4"L<br>Allen Head Bolt         | 0 | 4pcs  |
| 2    | Ø1/4" Spring Washer                      | 0 | 4pcs  |
| 3    | Ø1/4" Flat Washer                        | 0 | 4pcs  |
| 4    | Ø1/4" Allen Wrench                       |   | 1pc   |
| 5    | Tipping Restraint Kit                    | 9 | 1set  |
| 6    | Handle (Pre-installed)                   |   | 5pcs  |
| 7    | Screw For Handle M4*22mm (Pre-installed) | _ | 10pcs |

## MARNING: To avoid serious personal injury:

- · Carefully and strictly follow assembly instructions. Improper assembly of furniture can result in structural failure, instability of the product, or tip-over.
- Monitor and carefully control the assembly components. These include small parts and hardware that may present a choking hazard to small children. Bob's furniture should be assembled only by responsible adults and children should not be involved in the assembly process.
- Where provided, wall mounting hardware should always be used as prescribed in these instructions to anchor furniture to wall. Proper use of the wall mounting hardware can significantly reduce the potential for furniture tip-over and crushing injuries.