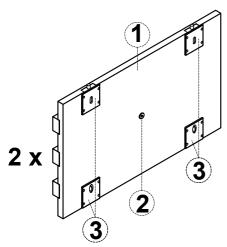

| Parts key |               |        |                                       |    |               |       |               |
|-----------|---------------|--------|---------------------------------------|----|---------------|-------|---------------|
| No        | Code          | Qty    | Description                           | No | Code          | Qty   | Description   |
| 1         | 1852-60BDFP07 | 2 pcs  | Sliding Door                          | 4  | 1852-60BDFP08 | 3 pcs | Shelf         |
| 2         | 1852P04BDF    | 2 sets | Pull w/Screws                         | 5  | 1852P01FBDF   | 4 pcs | Floor Glide   |
| 3         | 1852P07SBDF   | 4 sets | Sliding Wheel & Lock w/Screws - 2 pcs | 6  | 1852P01LBDF   | 1 pc  | Floor Leveler |