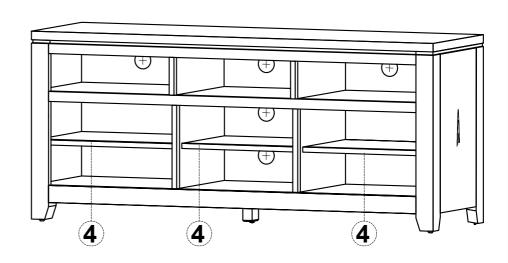

| Parts key |               |        |                                       |    |               |       |               |
|-----------|---------------|--------|---------------------------------------|----|---------------|-------|---------------|
| No        | Code          | Qty    | Description                           | No | Code          | Qty   | Description   |
| 1         | 1852-60BDFP07 | 2 pcs  | Sliding Door                          | 4  | 1852-60BDFP08 | 3 pcs | Shelf         |
| 2         | 1852P04BDF    | 2 sets | Pull w/Screws                         | 5  | 1852P01FBDF   | 4 pcs | Floor Glide   |
| 3         | 1852P07SBDF   | 4 sets | Sliding Wheel & Lock w/Screws - 2 pcs | 6  | 1852P01LBDF   | 1 pc  | Floor Leveler |