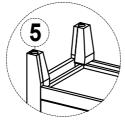

| Parts key |               |        |                                       |    |               |       |               |
|-----------|---------------|--------|---------------------------------------|----|---------------|-------|---------------|
| No        | Code          | Qty    | Description                           | No | Code          | Qty   | Description   |
| 1         | 1852-60BDFP07 | 2 pcs  | Sliding Door                          | 4  | 1852-60BDFP08 | 3 pcs | Shelf         |
| 2         | 1852P04BDF    | 2 sets | Pull w/Screws                         | 5  | 1852P01FBDF   | 4 pcs | Floor Glide   |
| 3         | 1852P07SBDF   | 4 sets | Sliding Wheel & Lock w/Screws - 2 pcs | 6  | 1852P01LBDF   | 1 pc  | Floor Leveler |