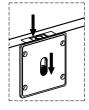

TO REACTIVATE DOOR PIN, PRESS THE BUTTON WHEN IN THE BOTTOM POSITION

TO RELEASE DOOR PIN, MOVE THE BUTTON TO THE BOTTOM POSITION