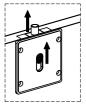

TO REACTIVATE DOOR PIN, PRESS THE BUTTON WHEN IN THE BOTTOM POSITION

TO RELEASE DOOR PIN, MOVE THE BUTTON TO THE BOTTOM POSITION