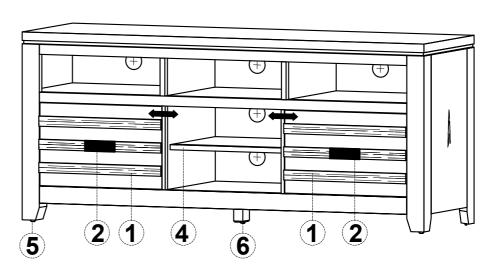

| Parts key |               |        |                                       |    |               |       |               |
|-----------|---------------|--------|---------------------------------------|----|---------------|-------|---------------|
| No        | Code          | Qty    | Description                           | No | Code          | Qty   | Description   |
| 1         | 1852-60BDFP07 | 2 pcs  | Sliding Door                          | 4  | 1852-60BDFP08 | 3 pcs | Shelf         |
| 2         | 1852P04BDF    | 2 sets | Pull w/Screws                         | 5  | 1852P01FBDF   | 4 pcs | Floor Glide   |
| 3         | 1852P07SBDF   | 4 sets | Sliding Wheel & Lock w/Screws - 2 pcs | 6  | 1852P01LBDF   | 1 pc  | Floor Leveler |

TO REACTIVATE DOOR PIN, PRESS THE BUTTON WHEN IN THE BOTTOM POSITION

TO RELEASE DOOR PIN, MOVE THE BUTTON TO THE BOTTOM POSITION