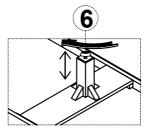

| Parts key |               |        |                                       |    |               |       |               |
|-----------|---------------|--------|---------------------------------------|----|---------------|-------|---------------|
| No        | Code          | Qty    | Description                           | No | Code          | Qty   | Description   |
| 1         | 1852-60BDFP07 | 2 pcs  | Sliding Door                          | 4  | 1852-60BDFP08 | 3 pcs | Shelf         |
| 2         | 1852P04BDF    | 2 sets | Pull w/Screws                         | 5  | 1852P01FBDF   | 4 pcs | Floor Glide   |
| 3         | 1852P07SBDF   | 4 sets | Sliding Wheel & Lock w/Screws - 2 pcs | 6  | 1852P01LBDF   | 1 pc  | Floor Leveler |