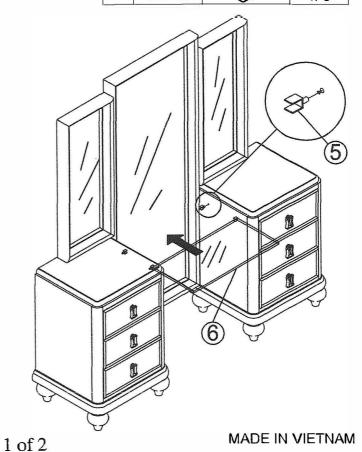

| ART | S LIST:              |            | <u></u>  |
|-----|----------------------|------------|----------|
| NO. | Description          | Sketch     | Quantity |
| A   | Vanity<br>LEFT/RIGHT |            | 2PCS     |
| В   | Mirror               | (HA        | 1PC      |
| С   | Foot                 | $\Diamond$ | 8PCS     |
| D   | Mirror Support       |            | 2PCS     |

#### HARDWARE LIST:

| NO. | Description                       | Sketch   | Quantity |
|-----|-----------------------------------|----------|----------|
| 1   | Allen bolt<br>1/4 "X35mm          |          | 12PCS    |
| 2   | Flat washer<br>1/4 "X19x1.5mm     | <b>@</b> | 12PCS    |
| 3   | Spring washer<br>1/4"             | <b>S</b> | 12PCS    |
| 4   | Allen key<br>4mm                  |          | 1PC      |
| 5   | Middle glass shelf<br>pin support | 8°       | 4PCS     |
| 6   | Glass shelf                       | <b>1</b> | 1PC      |