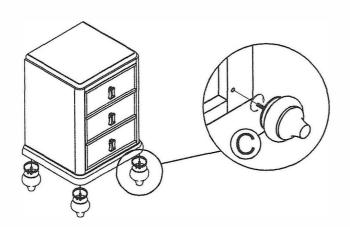

| ART | S LIST:              |            | <u></u>  |
|-----|----------------------|------------|----------|
| NO. | Description          | Sketch     | Quantity |
| A   | Vanity<br>LEFT/RIGHT |            | 2PCS     |
| В   | Mirror               | (HA        | 1PC      |
| С   | Foot                 | $\Diamond$ | 8PCS     |
| D   | Mirror Support       |            | 2PCS     |