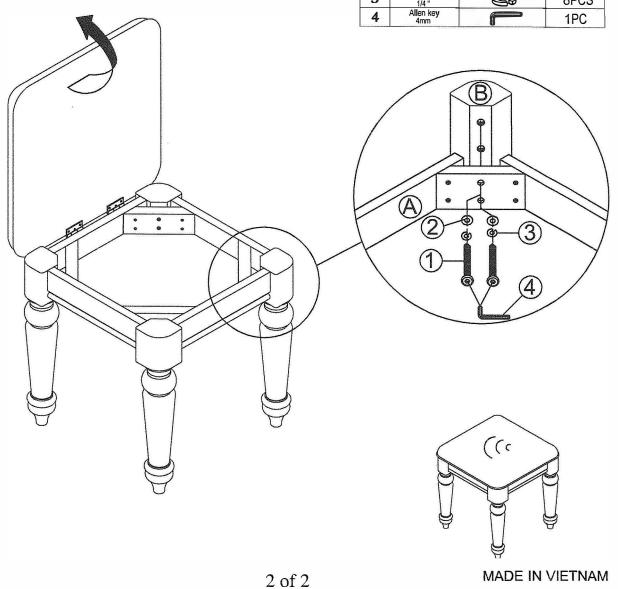

#### PARTS LIST:

| AAI | o Lioi;      | and the second second |          |
|-----|--------------|-----------------------|----------|
| NO. | Description  | Sketch                | Quantity |
| A   | Cushion Seat |                       | 1PC      |
| В   | Leg          |                       | 4PCS     |

### HARDWARE LIST:

| NO. | Description                   | Sketch   | Quantity |
|-----|-------------------------------|----------|----------|
| 1   | Allen bolt<br>1/4 "X50mm      |          | 8PCS     |
| 2   | Flat washer<br>1/4 "X19x1.5mm | <b>@</b> | 8PCS     |
| 3   | Spring washer<br>1/4 "        | <b>8</b> | 8PCS     |
| 4   | Allen key<br>4mm              |          | 1PC      |