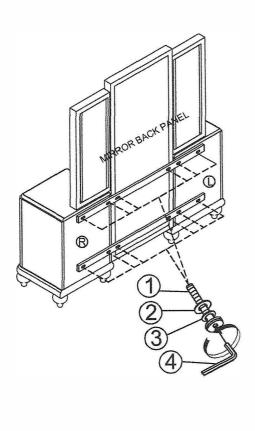

#### HARDWARE LIST:

| NO. | Description                       | Sketch   | Quantity |
|-----|-----------------------------------|----------|----------|
| 1   | Allen bolt<br>1/4 "X35mm          |          | 12PCS    |
| 2   | Flat washer<br>1/4 "X19x1.5mm     | <b>@</b> | 12PCS    |
| 3   | Spring washer<br>1/4"             | <b>S</b> | 12PCS    |
| 4   | Allen key<br>4mm                  |          | 1PC      |
| 5   | Middle glass shelf<br>pin support | 8°       | 4PCS     |
| 6   | Glass shelf                       | <b>1</b> | 1PC      |