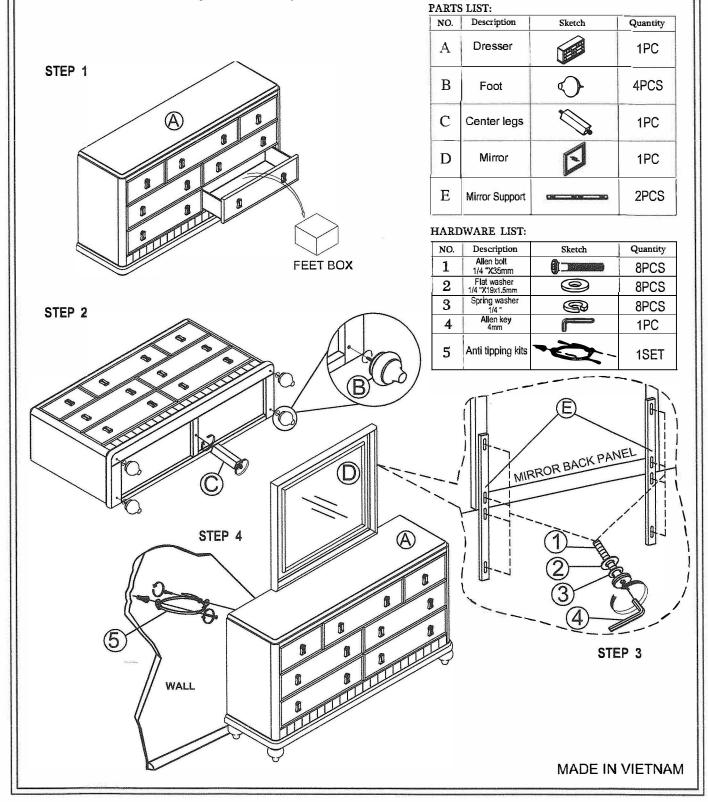

## **ASSEMBLY INSTRUCTION**

## DESCRIPTION: DRAWER DRESSER&LANDSCAPE MIRROR

Thank you for purchasing this quality product.Be sure to check all packing material carefully for small Hardware which may have come loose inside the carton during shipment.Identity and count all hardware and compare with the hardware list below.

## • Carefully and strictly follow assembly instructions. Improper assembly of furniture can result in structural failure, instability of the product, or tip-over.

- Monitor and carefully control the assembly components. These include small parts and hardware that may present a choking hazard to small children.
   Bob's furniture should be assembled only by responsible adults and children should not be involved in the assembly process.
- Where provided, wall mounting hardware should always be used as
  prescribed in these instructions to anchor furniture to wall. Proper use of the
  wall mounting hardware can significantly reduce the potential for furniture
  tip-over and crushing injuries.