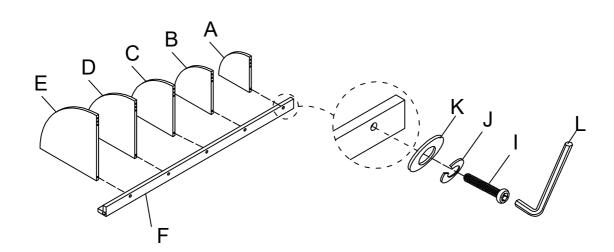

## **CORNER LADDER BOOKCASE**

M Wood Dowel Ø8x30mm

20pcs

This page lists all the contents included in the box. Please take the time to identify the hardware as well as the individual components to this product. As you unpack and prepare for assembly, place the contents on a carpeted or padded area to protect them from damage. Attach Shelf 1 (A), Shelf 2 (B), Shelf 3 (C), Shelf 4 (D), Shelf 5 (E) to the Back Post (F) using Bolt (I), Lock Washer (J) and Flat Washer (K) in the holes of Back Post (F), Shelf 1 (A), Shelf 2 (B), Shelf 3 (C), Shelf 4 (D) & Shelf 5 (E) by Allen Key (L).