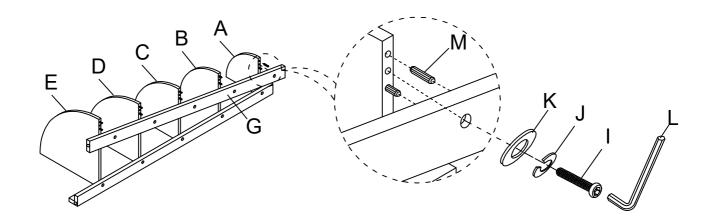

Attach Wood Dowel (M) to Shelf 1 (A), Shelf 2 (B), Shelf 3 (C), Shelf 4 (D) & Shelf 5 (E), then attach Right Post (G) to shelves using Bolt (I), Lock Washer (J) and Flat Washer (K) by Allen Key (L).

Attach Wood Dowel (M) to Shelf 1 (A), Shelf 2 (B), Shelf 3 (C), Shelf 4 (D) & Shelf 5 (E), then attach Left Post (H) to shelves using Bolt (I), Lock Washer (J) and Flat Washer (K) by Allen Key (L).