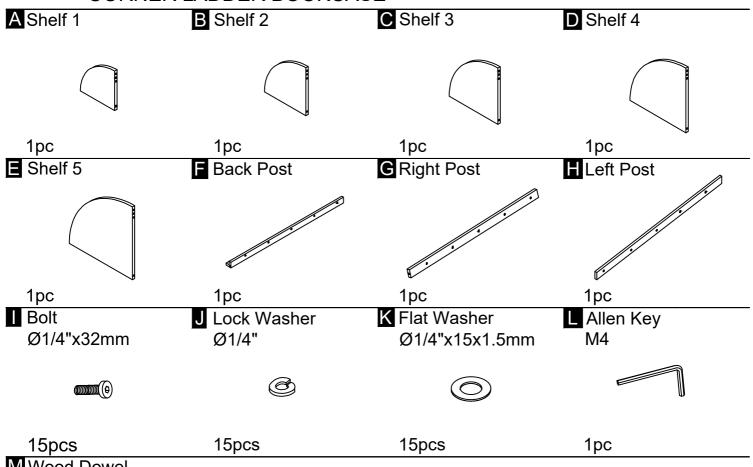

## **CORNER LADDER BOOKCASE**

M Wood Dowel Ø8x30mm

20pcs

This page lists all the contents included in the box. Please take the time to identify the hardware as well as the individual components to this product. As you unpack and prepare for assembly, place the contents on a carpeted or padded area to protect them from damage. Attach Shelf 1 (A), Shelf 2 (B), Shelf 3 (C), Shelf 4 (D), Shelf 5 (E) to the Back Post (F) using Bolt (I), Lock Washer (J) and Flat Washer (K) in the holes of Back Post (F), Shelf 1 (A), Shelf 2 (B), Shelf 3 (C), Shelf 4 (D) & Shelf 5 (E) by Allen Key (L).