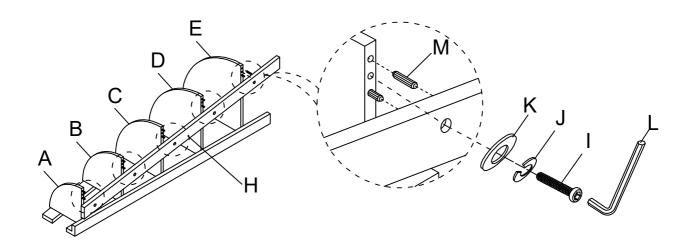

## **CORNER LADDER BOOKCASE**

M Wood Dowel Ø8x30mm

20pcs

This page lists all the contents included in the box. Please take the time to identify the hardware as well as the individual components to this product. As you unpack and prepare for assembly, place the contents on a carpeted or padded area to protect them from damage. Attach Shelf 1 (A), Shelf 2 (B), Shelf 3 (C), Shelf 4 (D), Shelf 5 (E) to the Back Post (F) using Bolt (I), Lock Washer (J) and Flat Washer (K) in the holes of Back Post (F), Shelf 1 (A), Shelf 2 (B), Shelf 3 (C), Shelf 4 (D) & Shelf 5 (E) by Allen Key (L).

Attach Wood Dowel (M) to Shelf 1 (A), Shelf 2 (B), Shelf 3 (C), Shelf 4 (D) & Shelf 5 (E), then attach Right Post (G) to shelves using Bolt (I), Lock Washer (J) and Flat Washer (K) by Allen Key (L).

Attach Wood Dowel (M) to Shelf 1 (A), Shelf 2 (B), Shelf 3 (C), Shelf 4 (D) & Shelf 5 (E), then attach Left Post (H) to shelves using Bolt (I), Lock Washer (J) and Flat Washer (K) by Allen Key (L).