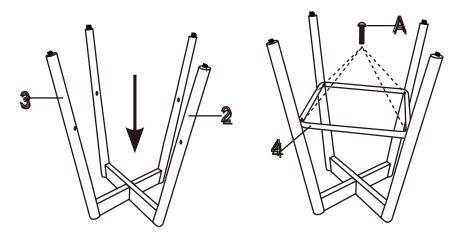

## Helpers needed to assemble: 2 Estimate time frame to assemble: 20 minutes

| *Step 1: Turn the barstool legs upside down onto the floor and cross them together | r |
|------------------------------------------------------------------------------------|---|
| as shown.                                                                          |   |

- \* Step 2: Use 4pcs bolt (A M6x30) to tighten Footrest (4) with Leg Frame as shown. Repeated until all 4 sides are bolted.
- \* Step 3: Turn the chair legs upright use 4pcs bolt (C M6X16) to tighten the Swivel Plate (5) underneath. Make sure the plate aligns with the bolt holes on barstool legs base.
- \* Step 4: Once the swivel is secure, turn the seat upside down and add the seat under the barstool to connect the seat to the legs. Place 2pcs Washers (E) in the front of the seat. Use 2pcs bolts (B M6x20) and 2pcs bolt (C M6x16) to tighten the swivel plate and seat. Make sure the plate aligns with the washers and bolt holes on the seat.