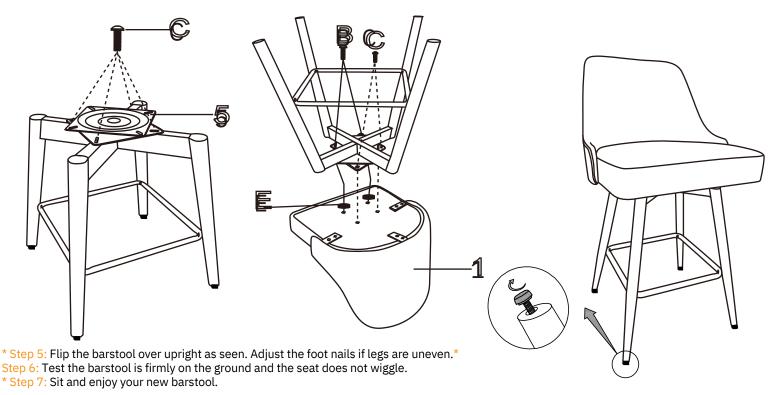

- \* Step 2: Use 4pcs bolt (A M6x30) to tighten Footrest (4) with Leg Frame as shown. Repeated until all 4 sides are bolted.
- \* Step 3: Turn the chair legs upright use 4pcs bolt (C M6X16) to tighten the Swivel Plate (5) underneath. Make sure the plate aligns with the bolt holes on barstool legs base.
- \* Step 4: Once the swivel is secure, turn the seat upside down and add the seat under the barstool to connect the seat to the legs. Place 2pcs Washers (E) in the front of the seat. Use 2pcs bolts (B M6x20) and 2pcs bolt (C M6x16) to tighten the swivel plate and seat. Make sure the plate aligns with the washers and bolt holes on the seat.