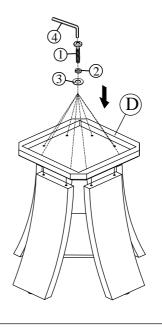

#### STEP:2

| PART LIST FOR DINING TABLE |                                         |                |      |  |  |
|----------------------------|-----------------------------------------|----------------|------|--|--|
| No.                        | PART DESC                               | CODE.          | Q'TY |  |  |
| Α                          | ROUND COUNTER TABLE - TOP               |                | 1    |  |  |
| В                          | ROUND COUNTER TABLE BASE - LEG          | PDCM800RCDBLEG | 4    |  |  |
| С                          | ROUND COUNTER TABLE BASE - UPPER SHELF  | PDCM800DBSHF1  | 1    |  |  |
| D                          | ROUND COUNTER TABLE BASE - BOTTOM SHELF | PDCM800DBSHF2  | 1    |  |  |

| HARDWARE LIST PACKED INSIDE BOX |     |                           |              |      |  |  |
|---------------------------------|-----|---------------------------|--------------|------|--|--|
| No.                             |     | HARDWARE DESC             | CODE.        | Q'TY |  |  |
| 1                               | (m) | ALLEN BOLT (5/16" x 45mm) | PDCM800RDBHW | 12   |  |  |
| 2                               | 0   | SPRING WASHER (5/16")     |              | 12   |  |  |
| 3                               | 0   | FLAT WASHER (5/16")       |              | 12   |  |  |
| 4                               |     | ALLEN KEY (M4)            |              | 1    |  |  |