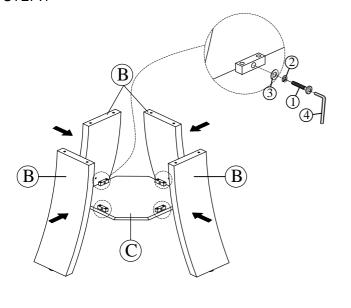

#### STEP:1

| PART LIST FOR DINING TABLE |                                         |                |      |  |  |
|----------------------------|-----------------------------------------|----------------|------|--|--|
| No.                        | PART DESC                               | CODE.          | Q'TY |  |  |
| Α                          | ROUND COUNTER TABLE - TOP               |                | 1    |  |  |
| В                          | ROUND COUNTER TABLE BASE - LEG          | PDCM800RCDBLEG | 4    |  |  |
| С                          | ROUND COUNTER TABLE BASE - UPPER SHELF  | PDCM800DBSHF1  | 1    |  |  |
| D                          | ROUND COUNTER TABLE BASE - BOTTOM SHELF | PDCM800DBSHF2  | 1    |  |  |

| HARDWARE LIST PACKED INSIDE BOX |     |                           |              |      |  |  |
|---------------------------------|-----|---------------------------|--------------|------|--|--|
| No.                             |     | HARDWARE DESC             | CODE.        | Q'TY |  |  |
| 1                               | (m) | ALLEN BOLT (5/16" x 45mm) | PDCM800RDBHW | 12   |  |  |
| 2                               | 0   | SPRING WASHER (5/16")     |              | 12   |  |  |
| 3                               | 0   | FLAT WASHER (5/16")       |              | 12   |  |  |
| 4                               |     | ALLEN KEY (M4)            |              | 1    |  |  |