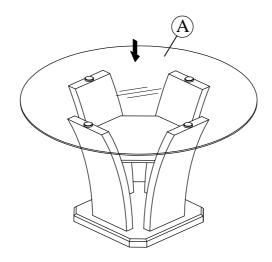

#### STEP:3 Adjust glass top for balance.

DATE: 30-Oct-2019

| PART LIST FOR DINING TABLE |                                         |                |      |  |  |
|----------------------------|-----------------------------------------|----------------|------|--|--|
| No.                        | PART DESC                               | CODE.          | Q'TY |  |  |
| Α                          | ROUND COUNTER TABLE - TOP               |                | 1    |  |  |
| В                          | ROUND COUNTER TABLE BASE - LEG          | PDCM800RCDBLEG | 4    |  |  |
| С                          | ROUND COUNTER TABLE BASE - UPPER SHELF  | PDCM800DBSHF1  | 1    |  |  |
| D                          | ROUND COUNTER TABLE BASE - BOTTOM SHELF | PDCM800DBSHF2  | 1    |  |  |